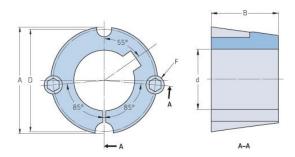

## PHF TB1210X1.125

| Bushing no.               | TB1210         |
|---------------------------|----------------|
| d = Bore diameter<br>(mm) | 29             |
| Bore diameter (in)        | 1.14           |
| Keyway width<br>(mm)      | 7.9            |
| Keyway width (in)         | 0.31           |
| Keyway depth<br>(mm)      | 3.2            |
| Keyway depth (in)         | 0.13           |
| A (mm)                    | 47.6           |
| A (in)                    | 1.87           |
| B (mm)                    | 25.4           |
| B (in)                    | 1              |
| D (mm)                    | 44.5           |
| D (in)                    | 1.75           |
| E (mm)                    | -              |
| E (in)                    | -              |
| F (mm)                    | 9.525 x 15.875 |
| F (in)                    | -              |
| Weight (kg)               | 0.16           |
| Weight (lbs)              | 0.35           |